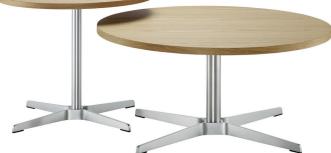

## Side table 1808/1809

Frame: flat steel with stainless steel finish Tabletop: stained beech, varnished oak or walnut or laminate with 2 mm ABS edge

### Side table 1808/1809

Frame: flat steel with stainless steel finish
Tabletop: stained beech, varnished oak or walnut or laminate with 2 mm ABS edge

 $<sup>^{\</sup>star}$ When buying a lounge chair 809, consumers get a side table 1808/1809 for free.