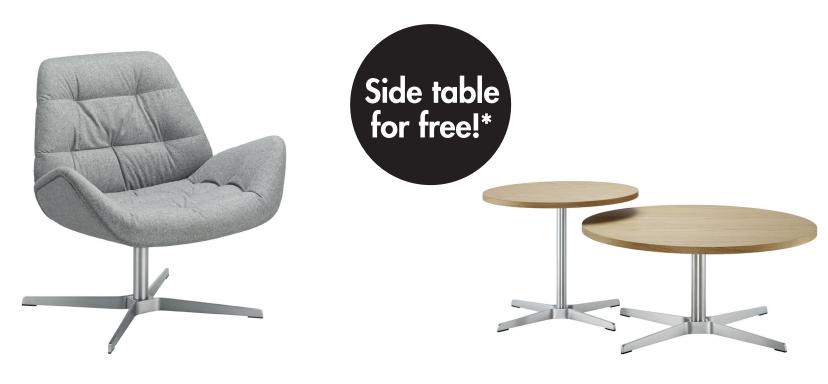

## Lounge chair 809

Frame: flat steel with stainless steel finish, Inside and outside cover: leather or fabric (freely selectable from the Thonet collection; see price list)

### Side table 1808/1809

Frame: flat steel with stainless steel finish
Tabletop: stained beech, varnished oak or walnut or laminate with 2 mm ABS edge

 $<sup>^{\</sup>star}$ When buying a lounge chair 809, consumers get a side table 1808/1809 for free.