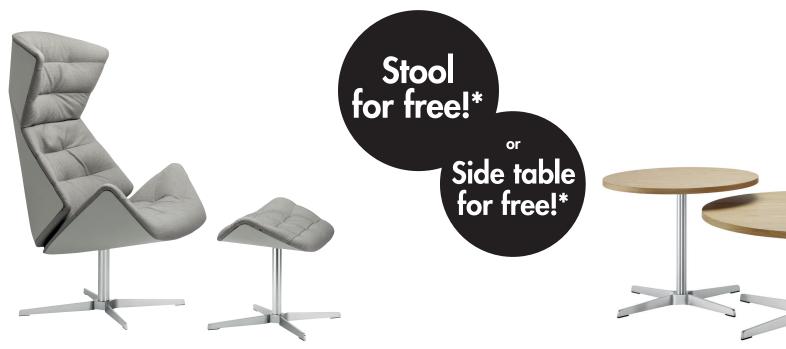

## Lounge chair 808/Stool 808 H

Frame: chrome-plated or coated tubular steel, flat steel with stainless steel finish or oiled walnut Inside and outside cover: leather or fabric (freely selectable from the Thonet collection; see price list)

#### \*When buying a lounge chair 808, consumers get either a stool 808 H in the same version or a side table 1808/1809 for free.

## Side table 1808/1809

Frame: flat steel with stainless steel finish Tabletop: stained beech, varnished oak or walnut or laminate with 2 mm ABS edge