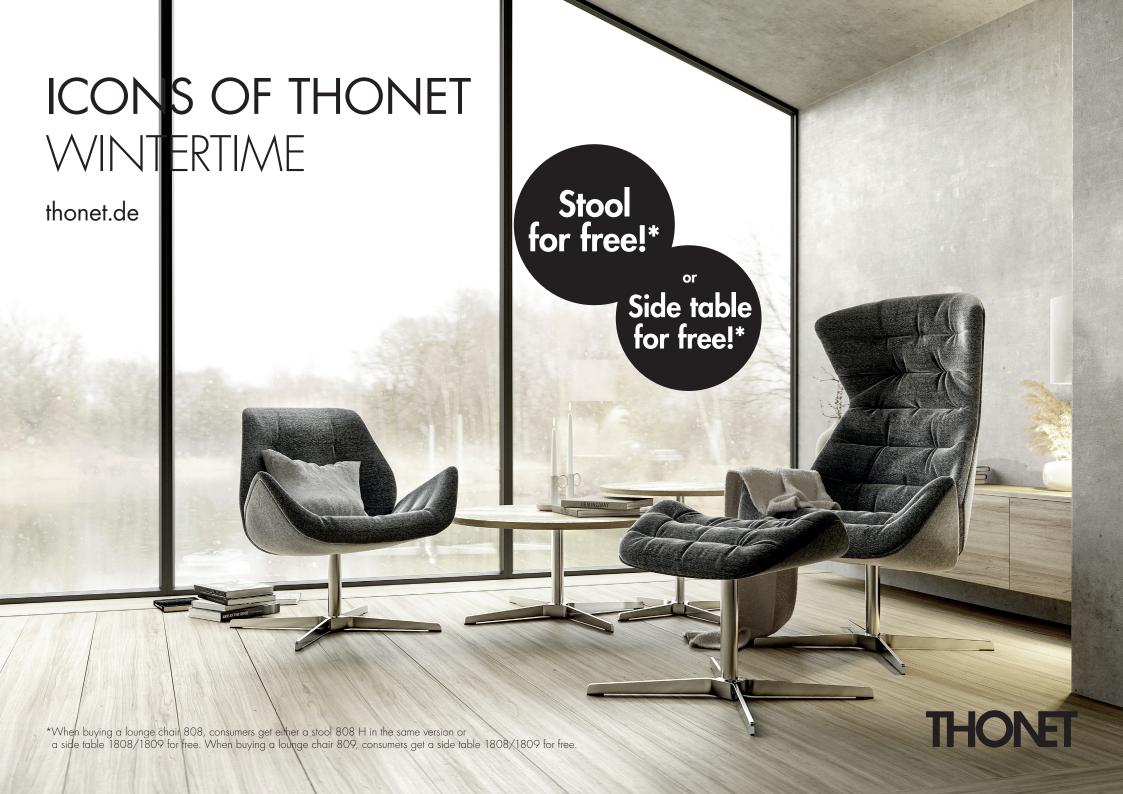

# **ICONS OF THONET** WINTERTIME

#### \*When buying a lounge chair 808, consumers get either a stool 808 H in the same version or a side table 1808/1809 for free.